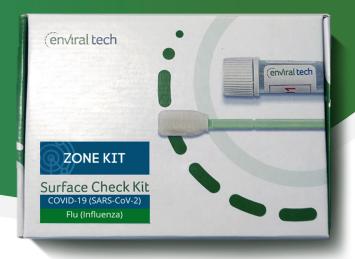

# Zone Surface Check Kit Dual pathogen: COVID and influenza

The COVID and influenza Zone Surface Check Kit detects both pathogens on high-traffic surfaces to detect the presence of infectious individuals in the community up to 5 days earler than other methods can. With rigorous infection control expected within senior and nursing communities, confidence in proper infection control protocols is paramount.

### What is included?

- 8 swabs with collection tubes, gloves, disinfecting wipe, simple instructions and a postage-paid overnight shipping label
- A clear weekly report within 24 hours that tell you if your zone has been exposed to COVID-19 and/or influenza
- Rapid, responsive and personalized support via phone or email, 7 days a week