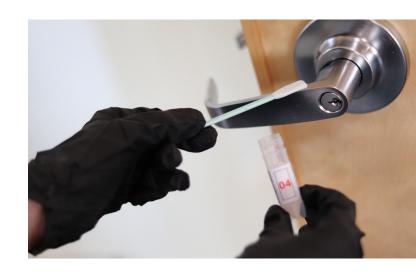

#### What is a zone?

A zone is a set of 8 high-traffic surfaces in your building that are accessed by a limited and traceable group of people. Our research shows that 8 is the optimal number of surfaces to test to detect an outbreak in senior and long-term care.

# This is a subscription for weekly surveillance testing

- Every week, we send you one kit per zone to be tested
- Swab 8 surfaces inside each zone
- Ship the swab to our lab overnight (postage-paid label included)
- We look for both pathogens in your set of swabs
- We provide you with a simple report within 24 hours of receiving your swabs: 1 zone, 8 surfaces, 1 result