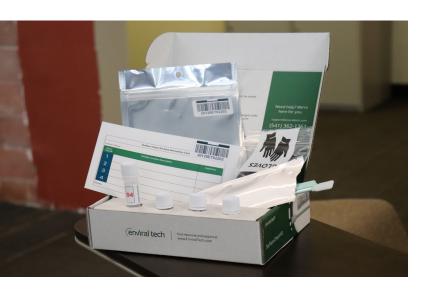

### What is included?

- 8 swabs with collection tubes, gloves, disinfecting wipe, simple instructions and a postage-paid overnight shipping label
- A clear weekly report within 24 hours that tell you if your zone has been exposed to COVID-19 and/or influenza
- Rapid, responsive and personalized support via phone or email, 7 days a week

# This is a subscription for weekly surveillance testing

- Every week, we send you one kit per zone to be tested
- Swab 8 surfaces inside each zone
- Ship the swab to our lab overnight (postage-paid label included)
- We look for both pathogens in your set of swabs
- We provide you with a simple report within 24 hours of receiving your swabs: 1 zone, 8 surfaces, 1 result