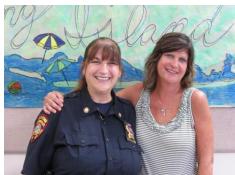

## FOR IMMEDIATE RELEASE

CONTACT: Cathie Wardell St. Johnland Nursing Center 631-663-2457 631-269-5876 Fax <u>cwardell@stjohnland.org</u> www.stjohnland.org

ST. JOHNLAND NURSING CENTER'S Adult Day Health program participants have enjoyed recent visits from a variety of different speakers. Scenquetta Dixon from Cornell Cooperative Extension (left) discussed nutrition, obesity, the new food pyramid and food safety. "Music with Carl" (center) was sponsored by Tully Elder Law, PC of Melville who gave a short informative presentation on estate and elder care planning. Finally, Patricia Calumbraro (right), a Smithtown Fire Marshall spoke to the group on fire safety in the home.