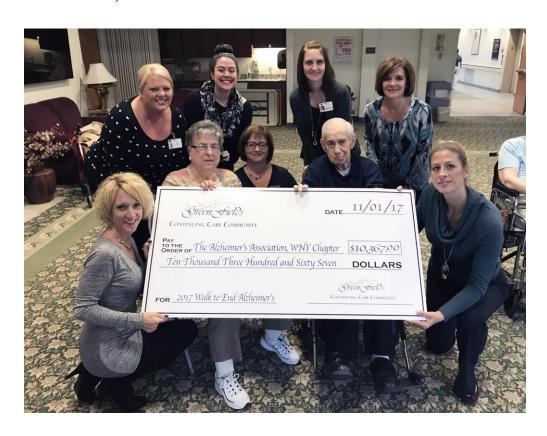

## The GreenFields Continuing Care Community Residents Raise \$10,000 For the Alzheimer's Association

Residents at The GreenFields Continuing Care Community in Lancaster, NY, presented a check of over \$10,000 to the Alzheimer's Association of WNY. The residents were an instrumental part in raising these critically needed funds.

significant portion of the \$10,000 was raised by the very people that Alzheimer's has taken the most from – our residents and their families.

In fact, The GreenFields' residents may join the campus as a couple, often in our independent living facility, but face circumstances that require one of them to seek more specialized services, including dementia and memory care. For many of our residents, the separation from their loved ones is almost unbearable. If it weren't for the continuing care concept at The GreenFields, these residents would not have the opportunity to stay on campus together, only separated by the level of care that they receive. The residents that have loved ones in memory care share a special bond, traveling at least once a day by bus across campus to visit with their loved ones.