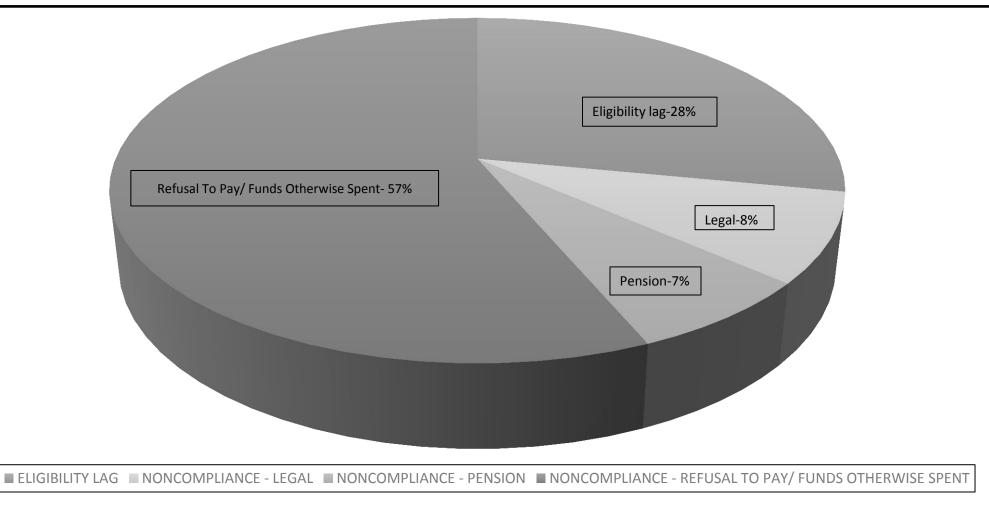

## Uncollected NAMI Attributing Factors

\*Under the NAMI Demonstration NYS should be able to reduce refusals to pay and reduce eligibility lag