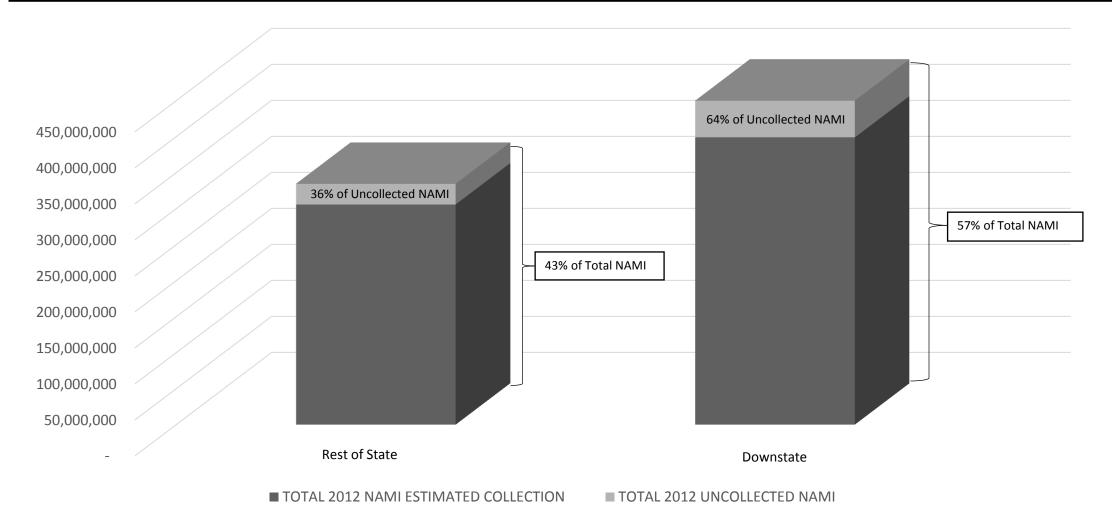

## Uncollected NAMI from Upstate and Downstate Areas

<sup>\*</sup>Downstate Region = New York City, Westchester, Nassau, Suffolk counties

<sup>\*</sup>Percentages in the chart represent each regions percent of the total NAMI/ Total Uncollected NAMI statewide.