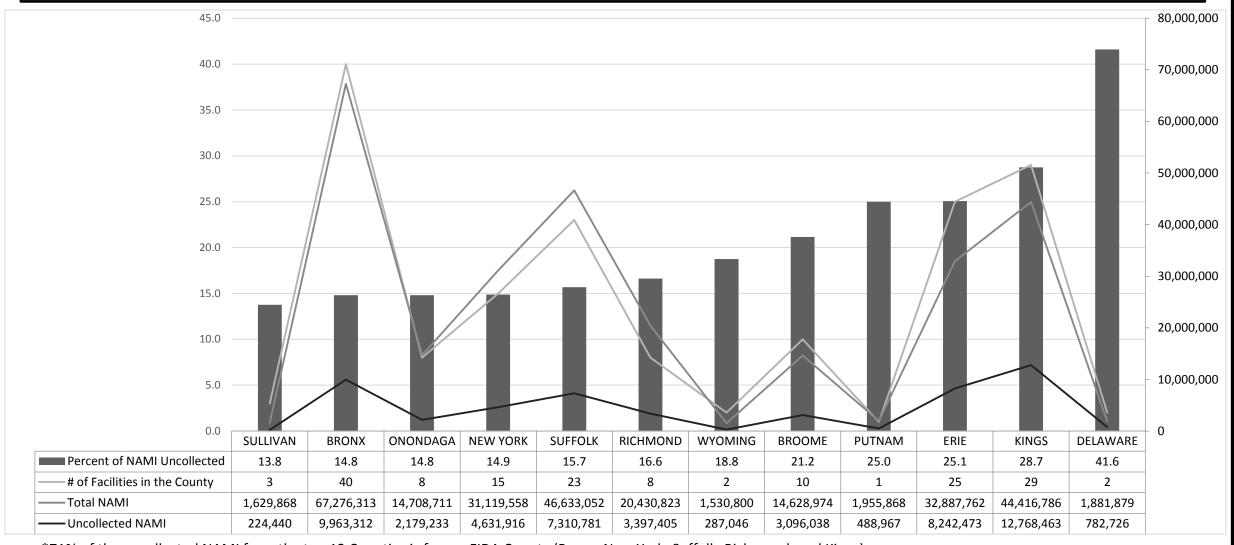

## Top 12 Counties with Uncollected NAMI

<sup>\*71%</sup> of the uncollected NAMI from the top 12 Counties is from a FIDA County (Bronx, New York, Suffolk, Richmond, and Kings)