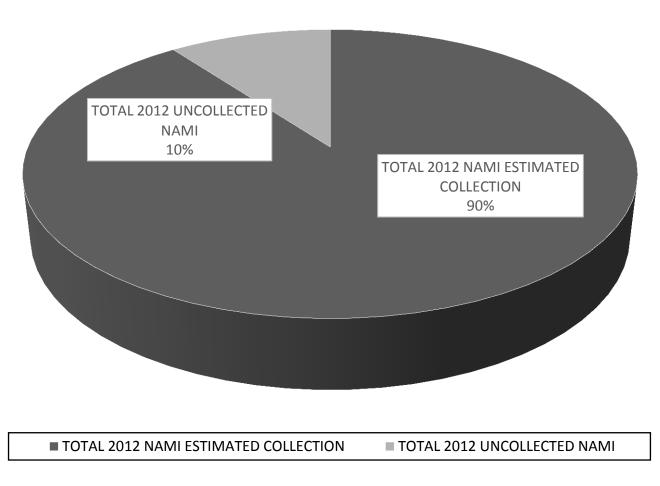

## Percent of NAMI Uncollected 2012

Source: Department of Health/ Association NAMI Survey